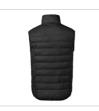

## **Ames Vest**

Art nr: 1000361

Previous art. nr: 631-99

Lightweight vest with imitation down and slim-fit cut. Can be worn separately or easily attached to the Ames shell jacket to be used as a warm lining for the upper body. The vest's thin channels keep the down in place. Two practical side pockets. Elastic tape with heatprint at the bottom hem, the armholes and the side pockets. Rubber badge at the bottom hem. Fitted with black zipper pullers. A bag of extra pullers in the vest's colour for the zipper is included (excluded dark grey melange and black). Can also be attached to shell jackets.