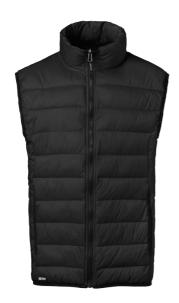

## **Ames Vest**

Art nr: 1000361

Previous art. nr: 631-99

Lightweight vest with imitation down and slim-fit cut. Can be worn separately or easily attached to the Ames shell jacket to be used as a warm lining for the upper body. The vest's thin channels keep the down in place. Two practical side pockets. Elastic tape with heatprint at the bottom hem, the armholes and the side pockets. Rubber badge at the bottom hem. Fitted with black zipper pullers. A bag of extra pullers in the vest's colour for the zipper is included (excluded dark grey melange and black). Can also be attached to shell jackets.